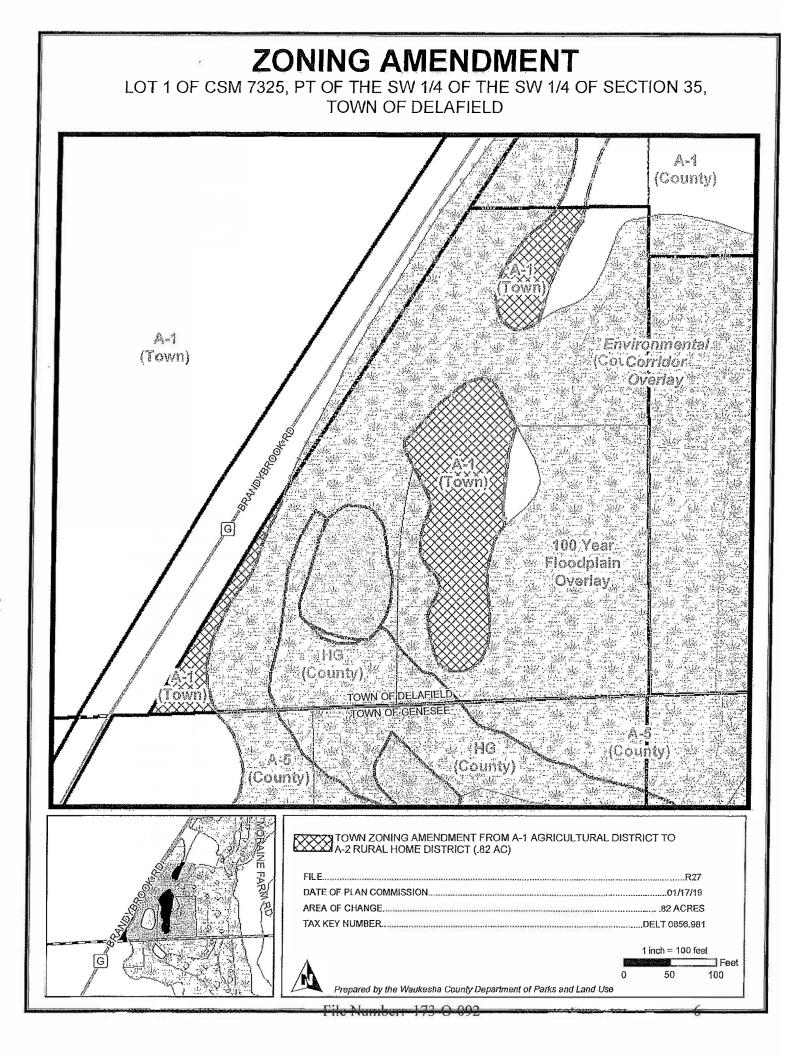

## **LOCATION:**

Lot 1, Certified Survey Map No. 7325, part of the SE <sup>1</sup>/<sub>4</sub> of Section 34 and part of the SW <sup>1</sup>/<sub>4</sub> of Section 35, T7N, R18E, Town of Delafield. More specifically, the property is located at the Brandy Brook Road address cited above, containing approximately 4.6 acres.

## PRESENT ZONING CLASSIFICATION:

A-1 Agricultural District (Town). Other parts of the property are within County Shoreland jurisdiction and are zoned A-1 Agricultural District, HG High Groundwater District and contain C-1 Conservancy (floodplain), EC Environmental Corridor and DSO Delafield Shoreland Overlays.

## **PROPOSED ZONING:**

A-2 Rural Home District (Town). County zoning to remain unchanged.

# **OTHER CONSIDERATIONS:**

This rezoning was initiated by the property owner as part of a proposal to add an addition onto the north side of the existing home on the property. The Town's A-1 District requires 95% open space whereas the A-2 District only requires 85% open space. The proposed addition would fall within the range allowed for the A-2 District. The property is mapped as having an extensive area of floodplain, however, a draft flood study of Brandy Brook, which is located just east of the property, has revealed that the stream's floodplain is much smaller than the boundaries depicted upon FEMA mapping. The DNR has advised that the more detailed study can be used for permitting purposes because it is the best available data.

Other similar properties to the north are currently zoned to the A-1 District. Staff does not perceive the action to rezone this single property to be a "spot" zone, which has generally been discouraged by the courts, because it is expected that the two properties immediately to the north will also potentially be zoned to the same A-2 District at some point in the future. County Staff has made multiple recommendations to the Town that they consider a more comprehensive examination of smaller properties that are zoned A-1. Individual isolated requests to rezone to the A-2 District to seek relief from the Town's fairly restrictive A-1 Open Space rules have become somewhat commonplace. Although the Town Planner has suggested that he would ask the Town to consider such an exercise, nothing has come to fruition, to date.