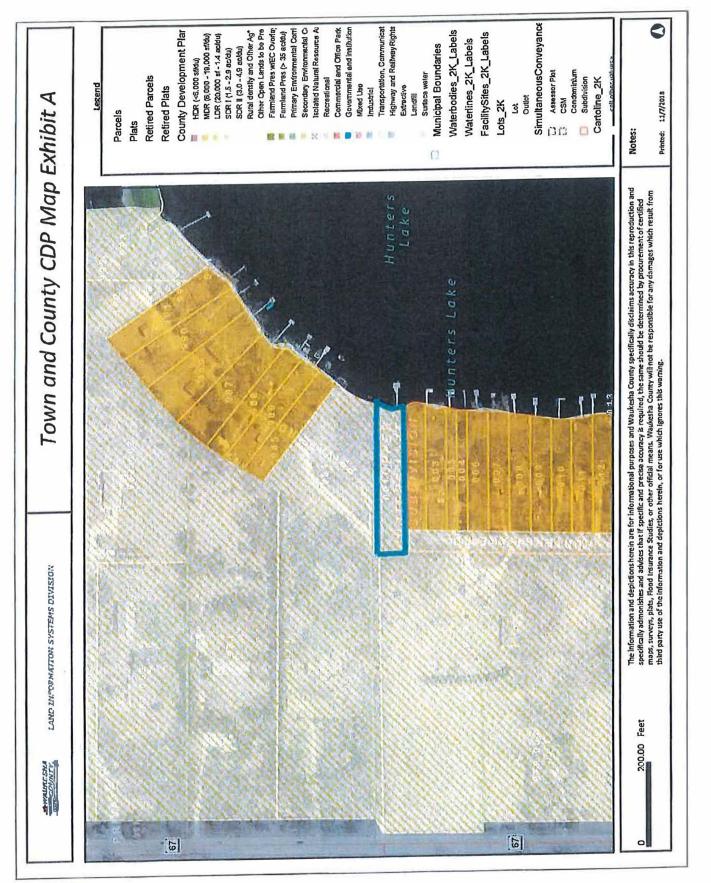

THE COUNTY BOARD OF SUPERVISORS OF THE COUNTY OF WAUKESHA ORDAINS that the following amendment is hereby **approved** to the Year 2035 Comprehensive Development Plan for Waukesha County.

- 5. In the Town of Ottawa, the following request is being made:
  - A. The Waukesha County Park & Planning Commission, 515 West Moreland Blvd, Waukesha, WI 53188, requests property owned by James and Joyce Brahm, W358 S2488 Hunters Lake Road, Dousman, WI 53118, located in part of the NW ¼ of Section 11, T6N, R17E, Lot 1, Upper Hunters Lake, Town of Ottawa (Tax Key No. OTWT 1626.001), be amended from the Suburban II Density Residential category (3.0 to 4.9 acres of area per dwelling unit) to the Medium Density Residential category (6,000 to 19,999 sq. ft. of area per dwelling unit), to allow the County Development Plan designation for Lot 1 to be consistent with other surrounding properties.

## **REQUEST:**

5 (A) Year 2019 amendment to the Comprehensive Development Plan.

The Waukesha County Park & Planning Commission, 515 West Moreland Blvd, Waukesha, WI 53188, requests property owned by James and Joyce Brahm, W358 S2488 Hunters Lake Road, Dousman, WI 53118, located in part of the NW ¼ of Section 11, T6N, R17E, Lot 1, Upper Hunters Lake, Town of Ottawa (Tax Key No. OTWT 1626.001), be amended from the Suburban II Density Residential category (3.0 to 4.9 acres of area per dwelling unit) to the Medium Density Residential category (6,000 to 19,999 sq. ft. of area per dwelling unit), to allow the County Development Plan designation for Lot 1 to be consistent with other surrounding properties.

### **STAFF ANALYSIS:**

The subject property is the northerly most lot in the Upper Hunters Lake Subdivision located on the west side of Hunters Lake. In recently working with the owners of the developed lakefront property, the Town Planner noticed that the land use plan designation for the subject property was different from the designation of the rest of the subdivision even though its size and configuration is quite similar to the other lots in the subdivision. Other larger acreage properties to the north and west are planned in the SDRII category. The property is approximately 1/3 of an acre, which falls within the Medium Density range that is being proposed. The Town initiated a local plan amendment request and the County initiated this request to seek a category change.

### EXHIBIT A

**Brahm** amendment to the Comprehensive Development Plan Map (Recommended Land Use Plan map for the Town of Ottawa – 2035), originally dated April 13, 2009, on file in the office of the Town Clerk, which is subject to the jurisdictional authority of the Town of Ottawa, is incorporated herein by reference.