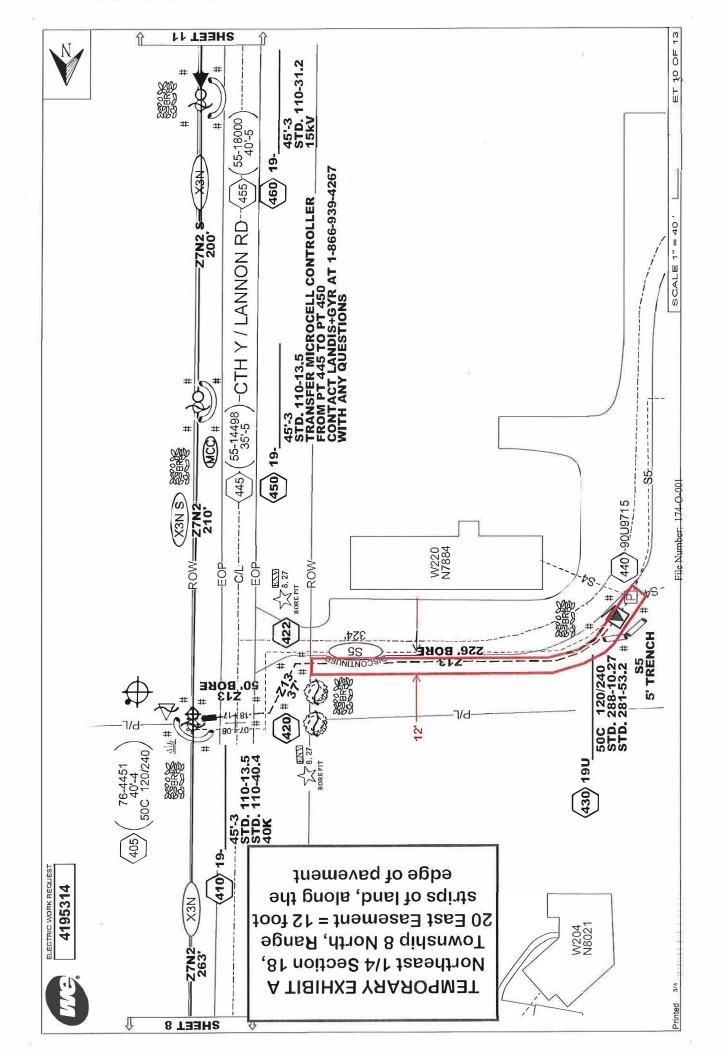

The easement area is described as strips of land twelve (12) feet in width being a part of Grantor's premises in the Northeast 1/4 of Section 18, Township 8 North, Range 20 East, in the Village of Menomonee Falls, Waukesha County, Wisconsin; said premises are more particularly described in that certain Quitclaim Deed recorded in the office of the Register of Deeds for Waukesha County on August 15, 1963 as Document No. 593739.

The location of the easement area with respect to Grantor's land is as shown on the attached drawing, marked Exhibit "A", and made a part of this document.

RETURN TO: We Energies PROPERTY RIGHTS & INFORMATION GROUP 231 W. MICHIGAN STREET, ROOM A252 PO BOX 2046 MILWAUKEE, WI 53201-2046