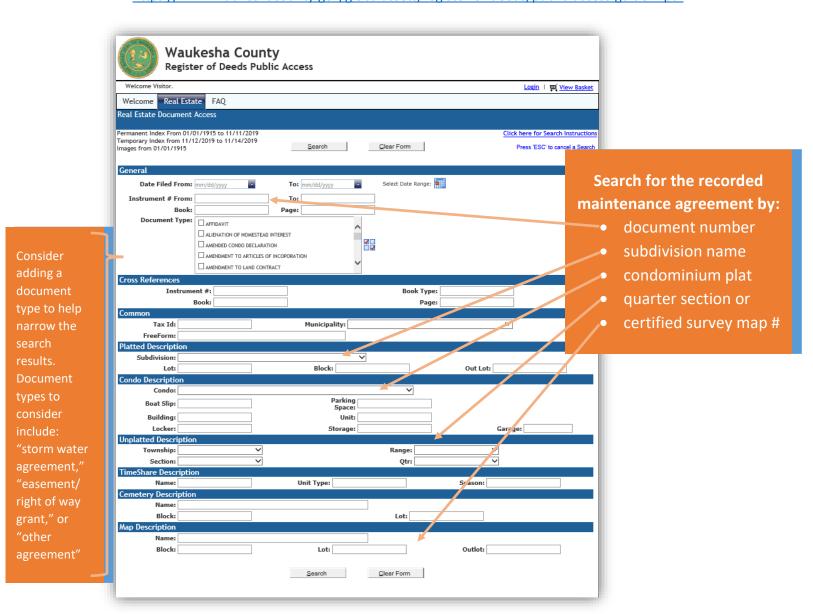

## **Stormwater Maintenance Agreements**

## **HOW TO FIND THEM**

To find stormwater management practice maintenance agreements that have been recorded with the Waukesha County Register of Deeds, you can use the PUBLIC ACCESS SYSTEM via the Internet at:

https://landrecordspublicaccess.waukeshacounty.gov/

For a complete USER's Guide for the PUBLIC ACCESS SYSTEM, please visit the following website:

https://www.waukeshacounty.gov/globalassets/register-of-deeds/public-access-guide-2.pdf