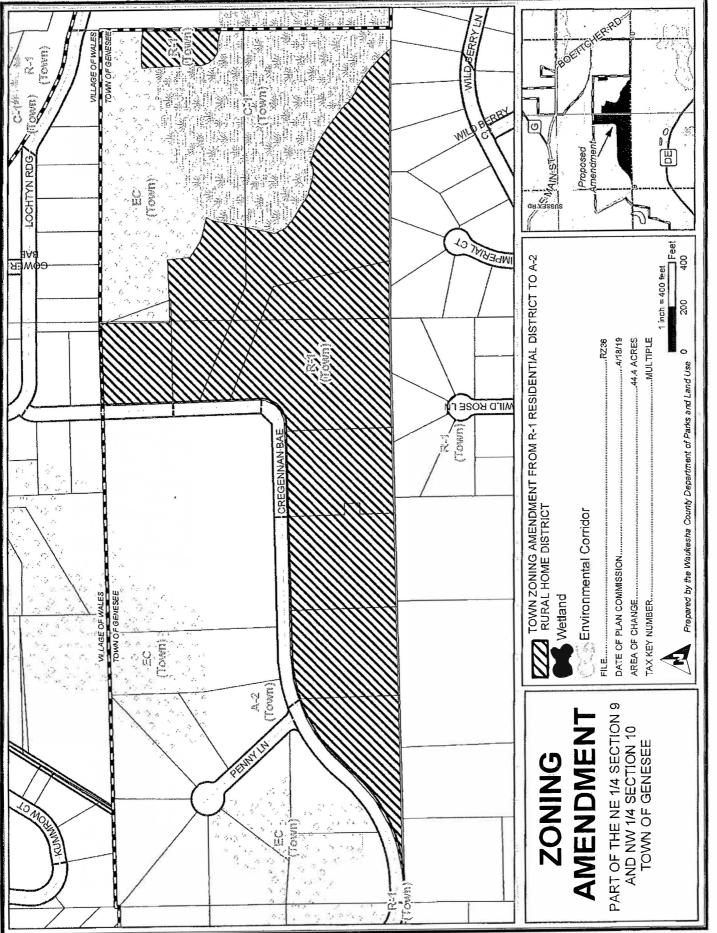

# <u>WAUKESHA COUNTY DEPARTMENT OF PARKS AND LAND USE</u> <u>STAFF REPORT AND RECOMMENDATION</u> <u>ZONING MAP AMENDMENT</u>

| DATE:            | April 18, 2019                                                                                                                                                                                                                                                                                                                                                                                      |
|------------------|-----------------------------------------------------------------------------------------------------------------------------------------------------------------------------------------------------------------------------------------------------------------------------------------------------------------------------------------------------------------------------------------------------|
| <u>FILE NO.:</u> | RZ36                                                                                                                                                                                                                                                                                                                                                                                                |
| TAX KEY NO's.:   | GNT 1473.001, GNT 1473.980.002, GNT 1473.002, GNT 1473.003, GNT 1473.004.001, GNT 1473.005.001, GNT 1473.006 and GNT 1473.007                                                                                                                                                                                                                                                                       |
| PETITIONER:      | Town of Genesee Board<br>P.O. Box 42<br>Genesee Depot, WI 53127                                                                                                                                                                                                                                                                                                                                     |
| <u>OWNERS:</u>   | James and Shirley Sanderson Revocable Trust, W310 S2560 Cregennan Bae<br>Benjamin and Erin Penchacek, W310 S2580 Cregennan Bae<br>Timothy and Charmaine Reynolds, W310 S2614 Cregennan Bae<br>Dean and Nancy Millikin, S26 W31127 Cregennan Bae<br>Jay and Ruthann Smith, S26 W31207 Cregennan Bae<br>Richard and Helen Hogan, S26 W31291 Cregennan Bae<br>Peggy J. Henry, S26 W31393 Cregennan Bae |

# **LOCATION:**

A total of eight parcels, located in part of the NE ¼ of Section 9 and part of the NW ¼ of Section 10, T6N, R18E, Town of Genesee. More specifically, the properties are located on the south and east sides of Cregennan Bae (Road).

## **PRESENT ZONING CLASSIFICATION:**

R-1 Residential District, EC Environmental Corridor and C-1 Conservancy.

## **PROPOSED ZONING:**

A-2 Rural Home District, EC Environmental Corridor and C-1 Conservancy.

## <u>COMPLIANCE WITH THE WAUKESHA COUNTY DEVELOPMENT PLAN AND THE TOWN</u> OF GENESEE LAND USE PLAN:

The properties are designated in the Suburban Density Residential II category on the Comprehensive Development Plan for Waukesha County and Town of Genesee Land Use Plan (3-4.9 acres/dwelling unit). The proposed zoning amendment is consistent with both plans.

# **OTHER CONSIDERATIONS:**

The Town of Board of Genesee is proposing to amend eight properties from the R-1 Residential District to the A-2 Rural Home District. The subject properties, located south and west of Cregennan Bae, contain single-family residences and various accessory buildings. The lots are part of the Strawberry Fields subdivision and range from three to 21 acres. The properties located north of Cregennan Bae, also within Strawberry Fields subdivision, are zoned A-2 Rural Home District (minimum 3-acres). Single-family subdivisions with 1-acre lots are located to the south and southwest and are zoned R-1 Residential.

Cregennan Bae is a local road with a rural setting, with properties ranging from 2.3 to 21 acres. The road runs from east to west and does not extend south into the smaller lot subdivisions. The amendment will place all lots within the Strawberry Fields subdivision in the same zoning category and will allow the subject properties an increase of permissible accessory building square footage. The A-2 District allows up to 2% of the lot size in accessory building square footage whereas the R-1 District allows up to 1,000 sq. ft. The zoning amendment results in an increase of accessory building square footage on all of the subject properties. The proposed zoning district is also more appropriately aligned with the Town and County Land Use Plan designations of Suburban Density Residential II.