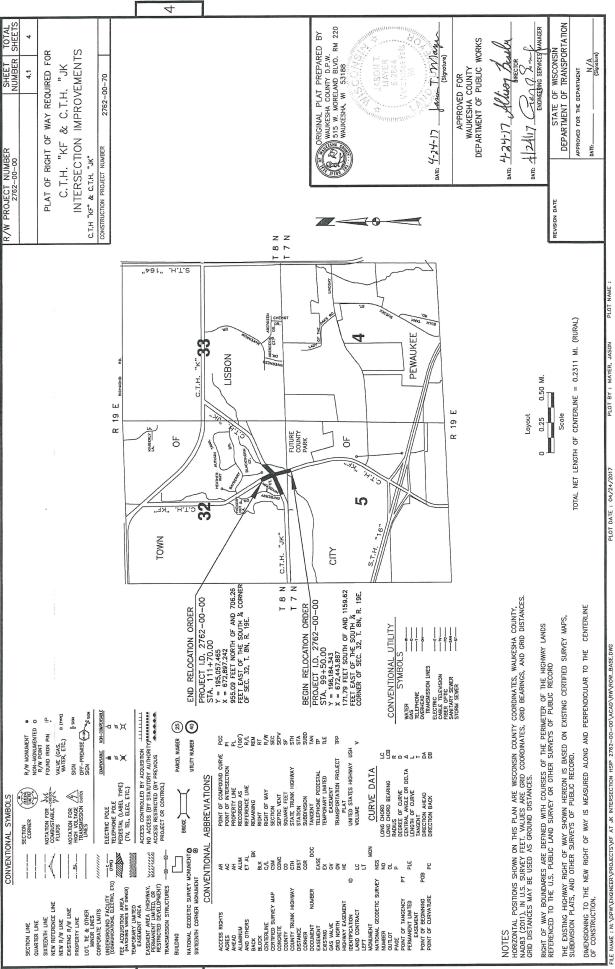

## LAYING OUT, RELOCATION AND IMPROVEMENT OF COUNTY TRUNK HIGHWAY KF AND COUNTY TRUNK HIGHWAY JK WAUKESHA COUNTY PROJECT I.D. 2762-00-00

WHEREAS, the County Board of Supervisors of Waukesha County finds that the proper improvement in maintenance of County Trunk Highway KF and County Trunk Highway JK in the City of Pewaukee and the Town of Lisbon from a point that is 171.79 feet South of and 1,159.62 feet East of the South one-quarter comer of Section 32, Town 8 North, Range 19 East in the City of Pewaukee, Waukesha County, State of Wisconsin to a point that is 955.09 feet North of and 706.26 feet East of the South one-quarter comer of Section 32, Town 8 North, Range 19 East, Town of Lisbon, Waukesha County, State of Wisconsin requires certain relocation or changes and the acquisition of certain rights of way as shown on the plat marked "Plat of Right of Way Required for C.T.H. KF & C.T.H. JK, Project ID 2762-00-00, Intersection Improvements."

THE COUNTY BOARD OF SUPERVISORS OF THE COUNTY OF WAUKESHA DOES ORDAIN that the plat marked "Plat of Right of Way Required for C.T.H. KF & C.T.H. JK, Project ID 2762-00-00, Intersection Improvements" on file in the County Clerk's office is adopted by reference under the authority granted by Section 83.08 and Chapter 32 of the Wisconsin Statutes.

IT IS FURTHER ORDAINED that County Trunk Highway KF and County Trunk Highway JK is hereby changed or relocated in the City of Pewaukee and the Town of Lisbon from a point that is 171.79 feet South of and 1,159.62 feet East of the South one-quarter comer of Section 32, Town 8 North, Range 19 East in the City of Pewaukee, Waukesha County, State of Wisconsin to a point that is 955.09 feet North of and 706.26 feet East of the South one-quarter comer of Section 32, Town 8 North, Range 19 East, Town of Lisbon, Waukesha County, State of Wisconsin in accordance with the plat marked "Plat of Right of Way Required for C.T.H. KF & C.T.H. JK, Project ID 2762-00-00, Intersection Improvements."

IT IS FURTHER ORDAINED that the County shall acquire those rights of way and other interests as shown on the plat marked "Plat of Right of Way Required for C.T.H. KF & C.T.H. JK, Project ID 2762-00-00, Intersection Improvements."