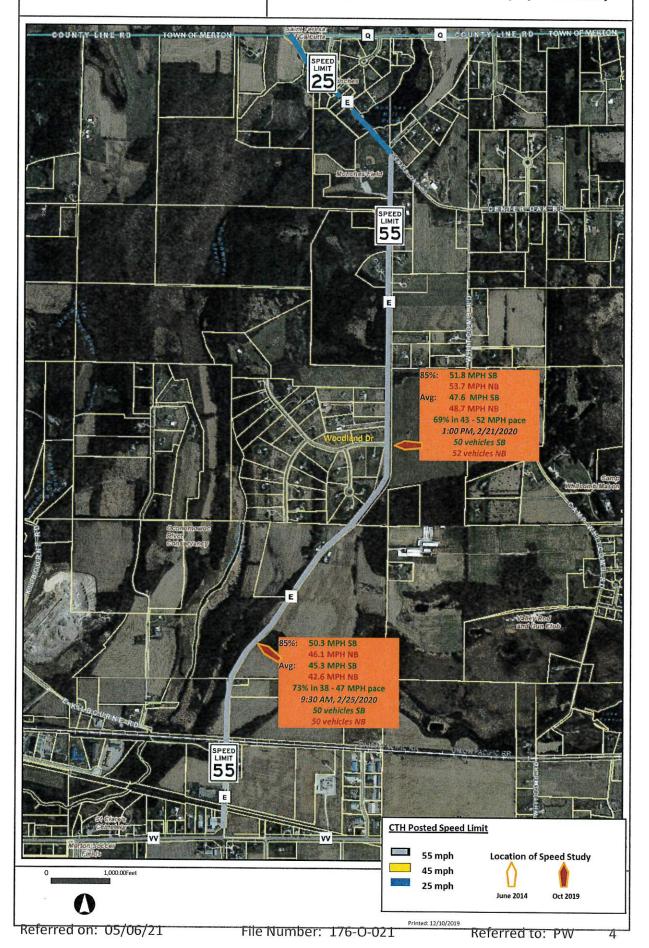

This proposed lowering of the 55-MPH posted speed limit to 50-MPH along 2.4-miles of CTH E (North Avenue) between Center Oak Road and CTH VV was suggested by residents. About 93-98% of all vehicle speeds measured along this section of CTH E are traveling slower than the existing 55-MPH posted speed limit. More than ~75-90% are traveling at or below 50-MPH.

The incidence of traffic accidents is well above the statewide average for this section's class of road. Most drivers having collisions along this segment of CTH E were cited for failing vehicle control and/or driving too fast for conditions. Many collisions occur near highway curves, particularly during wet or snow weather conditions. 1 of 14 crashes recorded during 2016-2020 had involved serious injuries.

## CTH E (North Avenue) Speed Study

Passed By Najority Vote