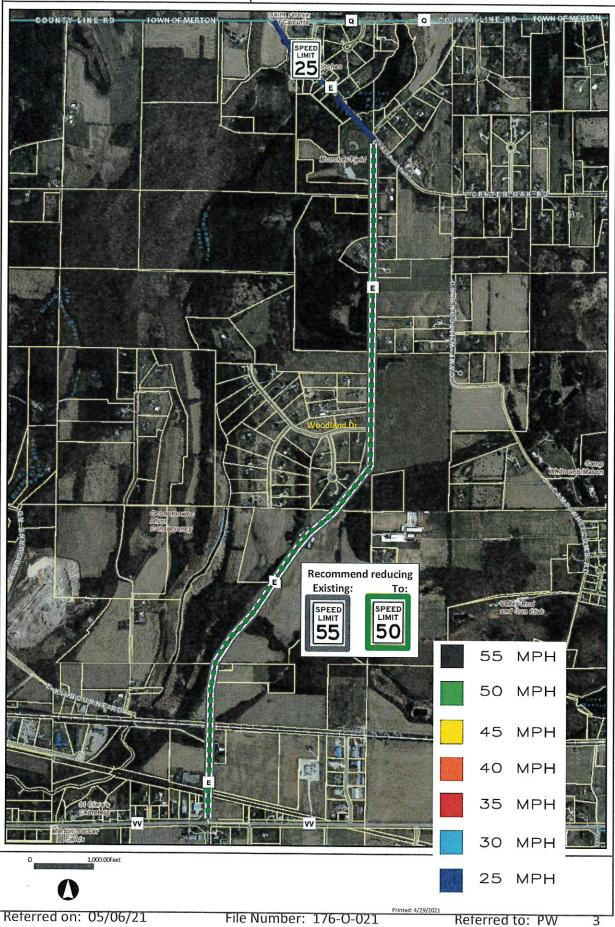

# MODIFY SPEED ZONE ON COUNTY TRUNK HIGHWAY E BETWEEN CENTER OAK ROAD AND CTH VV

WHEREAS, Wisconsin Statutes §349.11(3)(c) permits local authorities to establish speed zones within certain guidelines; and

WHEREAS, in response to public inquiries and a review of vehicle speeds and collisions along this segment of highway, the Waukesha County Department of Public Works finds it appropriate to reduce the speed limit from 55 mph to 50 mph in both directions of County Trunk Highway E between its intersection with Center Oak Road and its intersection with CTH VV in the Town of Merton.

THE COUNTY BOARD OF SUPERVISORS OF THE COUNTY OF WAUKESHA ORDAINS that the speed zone along both directions of County Trunk Highway E in the Town of Merton is modified to be fifty (50) miles per hour between its intersection with Center Oak Road and its intersection with CTH VV.

This proposed lowering of the 55-MPH posted speed limit to 50-MPH along 2.4-miles of CTH E (North Avenue) between Center Oak Road and CTH VV was suggested by residents. About 93-98% of all vehicle speeds measured along this section of CTH E are traveling slower than the existing 55-MPH posted speed limit. More than ~75-90% are traveling at or below 50-MPH.