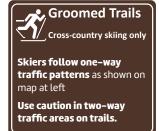

## Nashotah Park Winter Trails Map

W330 N5113 County Road C, Nashotah, WI 53058 Park Office: 262–367–1022 | Guest Services: 262–548–7801 www.WaukeshaCountyParks.com

(Winter = Ski Only)

Blue/Green Loop - 1.9 Miles
(Winter = Ski Only)

Purple Loop - 1.4 Miles

(Winter = Ski Only)

Pink Loop - 0.9 Mile, Steep
(Winter = Ski Only)

One-way Trail

Two-way Trail