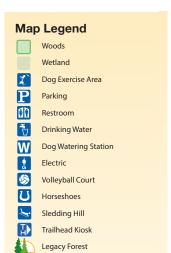

## Nashotah Park Winter Trails Map

W330 N5113 County Road C, Nashotah, WI 53058 Park Office: 262–367–1022 | Guest Services: 262–548–7801 www.WaukeshaCountyParks.com

(Winter = Ski Only)

Blue/Green Loop - 1.9 Miles
(Winter = Ski Only)

Purple Loop - 1.4 Miles

(Winter = Ski Only)

Pink Loop - 0.9 Mile, Steep
(Winter = Ski Only)

One-way Trail

Two-way Trail

## Hiking, Snowshoeing, Walking Trails

Orange Hiking Loop - 1.3 Miles (Winter = Ungroomed)

Brown Hiking Loop - 1.2 Miles (Winter = Ungroomed)

Blue Hiking Loop - 1.15 Miles (Winter = Ungroomed)

Green Hiking Loop - 0.75 Mile (Winter = Ungroomed)

White Hiking Loop - 0.1 Mile (Winter = Ungroomed)

Connector Trail

Red Lake Access Trail - 0.33 Mile (Winter = Ungroomed)

**Team effort:** Preserve condition of expertly groomed trails for users and best use of resources.