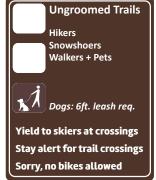

## Hiking, Snowshoeing, Walking Trails

Orange Hiking Loop - 1.3 Miles (Winter = Ungroomed)

Brown Hiking Loop - 1.2 Miles (Winter = Ungroomed)

Blue Hiking Loop - 1.15 Miles (Winter = Ungroomed)

Green Hiking Loop - 0.75 Mile (Winter = Ungroomed)

White Hiking Loop - 0.1 Mile (Winter = Ungroomed)

Connector Trail

Red Lake Access Trail - 0.33 Mile (Winter = Ungroomed)

**Team effort:** Preserve condition of expertly groomed trails for users and best use of resources.