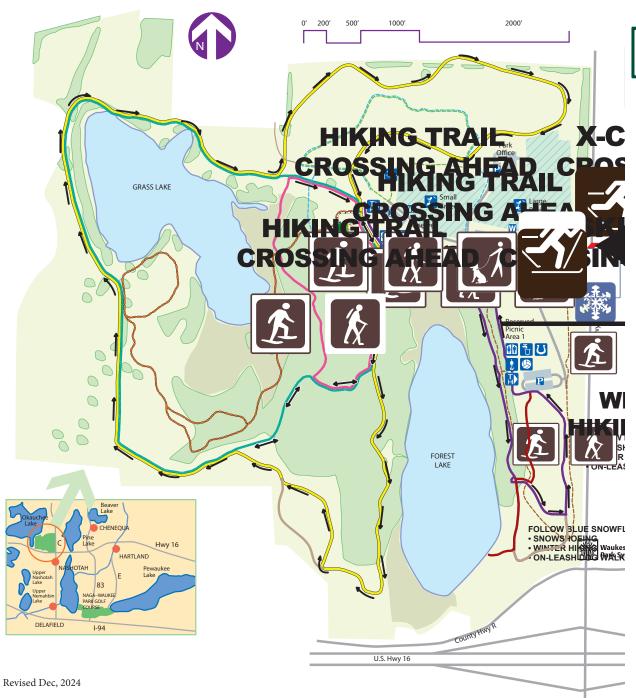

## Nashotah Park Winter Trails Map

W330 N5113 County Road C, Nashotah, WI 53058 Park Office: 262–367–1022 | Guest Services: 262–548–7801 www.WaukeshaCountyParks.com

(Winter = Ski Only)

Blue/Green Loop - 1.9 Miles
(Winter = Ski Only)

Purple Loop - 1.4 Miles

(Winter = Ski Only)

Pink Loop - 0.9 Mile, Steep
(Winter = Ski Only)

One-way Trail

Two-way Trail

## Hiking, Snowshoeing, Walking Trails

Orange Hiking Loop - 1.3 Miles (Winter = Ungroomed)

Brown Hiking Loop - 1.2 Miles (Winter = Ungroomed)

Blue Hiking Loop - 1.15 Miles (Winter = Ungroomed)

Green Hiking Loop - 0.75 Mile (Winter = Ungroomed)

White Hiking Loop - 0.1 Mile (Winter = Ungroomed)

Connector Trail

Red Lake Access Trail - 0.33 Mile (Winter = Ungroomed)

**Team effort:** Preserve condition of expertly groomed trails for users and best use of resources.